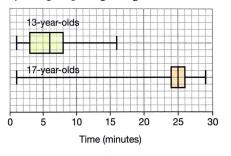

6 The box plots summarise the French and English test results of a group of students.

7 The box plots summarise the average length of a phone call, to the nearest minute, made by two groups of girls aged 13 and 17.