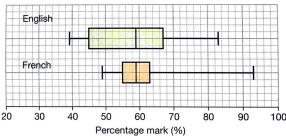

6 The box plots summarise the French and English test results of a group of students.

7 The box plots summarise the average length of a phone call, to the nearest minute, made by two groups of girls aged 13 and 17.