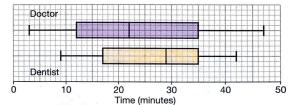

## Write four comparisons between each pair of box plots.

4 The box plots summarise the waiting times, to the nearest minute, of a group of patients at the doctor and the dentist.

5 The box plots summarise the reaction times, of a group of boys and girls.