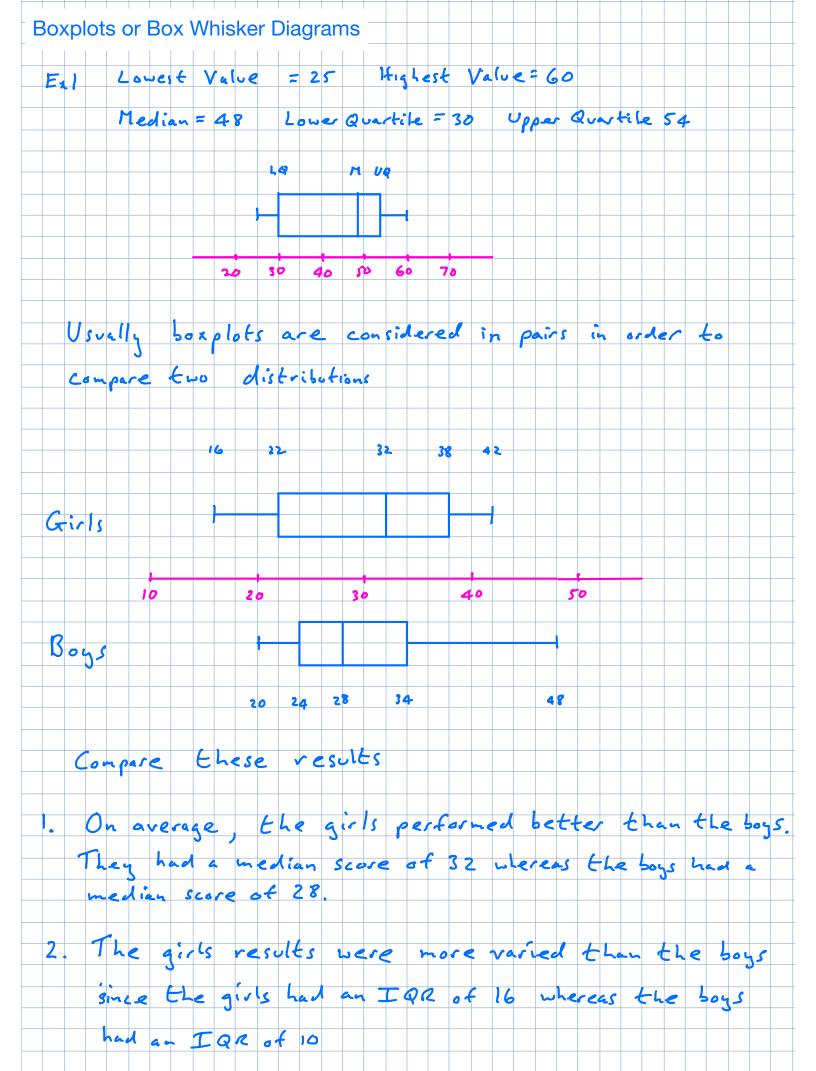

On average patients waited longer at the dentist than at the doctors. Median wait of 29 min at dentist but only 22 min at doctors.

Waiting times were more varied at doctors than at dentists. IQR 23 min at doctors but only 18 min at dentists.