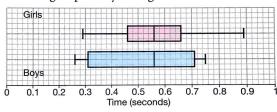

## Write four comparisons between each pair of box plots.

4 The box plots summarise the waiting times, to the nearest minute, of a group of patients at the doctor and the dentist.

5 The box plots summarise the reaction times, of a group of boys and girls.